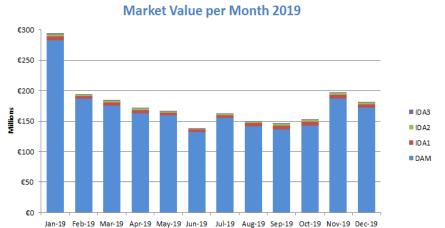

# Volume per Market 2019 (MWh)

#### TRADING YEAR 2019 KEY FIGURES FOR SEM EX-ANTE MARKETS

The Day-Ahead Market (DAM): a single pan-European energy trading platform in the ex-ante time frame for scheduling bids and offers and interconnector flows across participating regions and power exchanges within Europe.

Intraday 1, 2 & 3 (IDA): a market consisting of three daily auctions that allows members to adjust their physical positions closer to real time. For the first Intraday Auction (IDA1) and second Intraday Auction (IDA2) the SEM is coupled with the GB bidding area via Moyle and EWIC interconnectors. The third Intraday Auction (IDA3) is a local SEM-only auction which is not coupled with the GB bidding area.

Intraday Continuous Market (IDC): a local continuous price matching market, allowing members an additional route to market and to adjust their physical positions closer to real time.