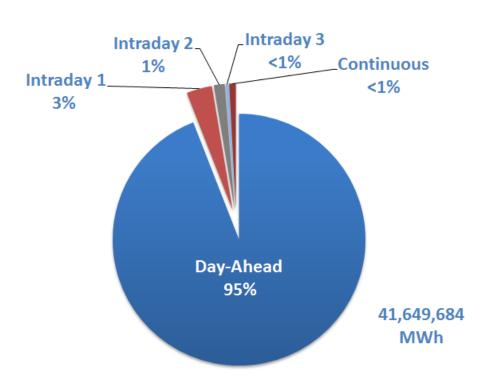

#### **Summary**

- €2.2bn of electricity was traded in the ex-ante markets: Day-Ahead Market (DAM), Intraday Auctions (IDA1, IDA2, IDA3) and Intraday Continuous (IDC)
- Volume traded in the DAM reached 39.2 TWh
- Volumes traded in the three IDAs and IDC reached 2.6 TWh
- The daily average traded volume was 107,347 MWh in DAM and 5,788 MWh in the three IDAs

# **Volumes per Market (2019)**

|                                     | DAM        | IDA 1     | IDA 2   | IDA 3   | IDC     |
|-------------------------------------|------------|-----------|---------|---------|---------|
| Total traded volume (MWh)           | 39,181,635 | 1,362,723 | 576,947 | 173,213 | 355,166 |
| Average daily traded volume (MWh)   | 107,347    | 3,733     | 1,581   | 475     | 978     |
| Highest daily traded volume (MWh)   | 132,578    | 15,694    | 6,072   | 3,085   | 16,475  |
| Lowest daily traded volume (MWh)    | 84,192     | 1,222     | 291     | 66      | 1       |
| Highest monthly traded volume (MWh) | 3,617,993  | 163,003   | 62,253  | 18,273  | 42,918  |
| Lowest monthly traded volume (MWh)  | 2,994,202  | 80,756    | 35,755  | 11,679  | 19,482  |

#### TRADING YEAR 2019 KEY FIGURES FOR SEM EX-ANTE MARKETS

The Day-Ahead Market (DAM): a single pan-European energy trading platform in the ex-ante time frame for scheduling bids and offers and interconnector flows across participating regions and power exchanges within Europe.

Intraday 1, 2 & 3 (IDA): a market consisting of three daily auctions that allows members to adjust their physical positions closer to real time. For the first Intraday Auction (IDA1) and second Intraday Auction (IDA2) the SEM is coupled with the GB bidding area via Moyle and EWIC interconnectors. The third Intraday Auction (IDA3) is a local SEM-only auction which is not coupled with the GB bidding area.

Intraday Continuous Market (IDC): a local continuous price matching market, allowing members an additional route to market and to adjust their physical positions closer to real time.