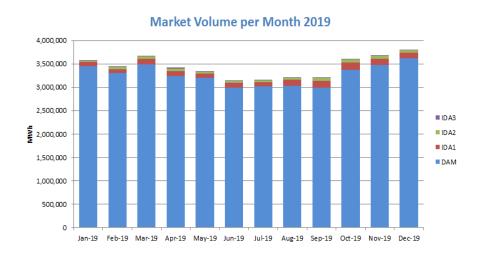

# Volume per Market 2019 (MWh)

# **Volumes per Market (2019)**

|                                     | DAM        | IDA 1     | IDA 2   | IDA 3   | IDC     |
|-------------------------------------|------------|-----------|---------|---------|---------|
| Total traded volume (MWh)           | 39,181,635 | 1,362,723 | 576,947 | 173,213 | 355,166 |
| Average daily traded volume (MWh)   | 107,347    | 3,733     | 1,581   | 475     | 978     |
| Highest daily traded volume (MWh)   | 132,578    | 15,694    | 6,072   | 3,085   | 16,475  |
| Lowest daily traded volume (MWh)    | 84,192     | 1,222     | 291     | 66      | 1       |
| Highest monthly traded volume (MWh) | 3,617,993  | 163,003   | 62,253  | 18,273  | 42,918  |
| Lowest monthly traded volume (MWh)  | 2,994,202  | 80,756    | 35,755  | 11,679  | 19,482  |